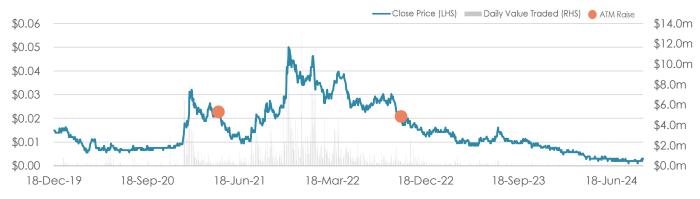

### ATM CAPITAL RAISINGS

| Date | Capital Raised |             | Premium / (Discount) to 15-day VWAP <sup>2</sup> |
|------|----------------|-------------|--------------------------------------------------|
| 1    | 16-Apr-2021    | \$2,925,000 | -8.2%                                            |
| 2    | 7-Oct-2022     | \$600,000   | 5.4%                                             |

#### PRICE & DAILY VALUE TRADED SINCE ATM INCEPTION

- 1. Market cap range over life of ATM(s)
- 2. A positive (negative) value indicates the the issue price was at a premium (discount) to the prior 15-day VWAP inclusive of issuing discount and all fees.