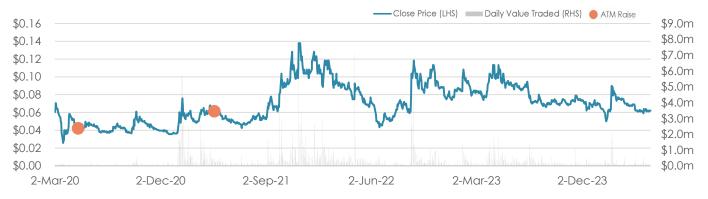

### ATM CAPITAL RAISINGS

| Date |             | Capital Raised | Premium / (Discount) to<br>15-day VWAP <sup>2</sup> |
|------|-------------|----------------|-----------------------------------------------------|
| 1    | 1-May-2020  | \$300,000      | -12.6%                                              |
| 2    | 20-Apr-2021 | \$2,251,000    | -10.0%                                              |

### PRICE & DAILY VALUE TRADED SINCE ATM INCEPTION

- 1. Market cap range over life of ATM(s)
- 2. A positive (negative) value indicates the the issue price was at a premium (discount) to the prior 15-day VWAP inclusive of issuing discount and all fees.

### **KEY COMPANY METRICS SINCE ATM INCEPTION**

| Market cap at ATM inception  | \$53m          | Avg. daily value traded    | \$310k           |
|------------------------------|----------------|----------------------------|------------------|
| Market cap range             | \$23m - \$180m | Daily value traded range   | <\$10k - \$7.7m  |
| Share price at ATM inception | 6.0¢           | Avg. monthly value traded  | \$6.5m           |
| Share price range            | 2.6¢ - 13.8¢   | Monthly value traded range | \$720k - \$32.9m |